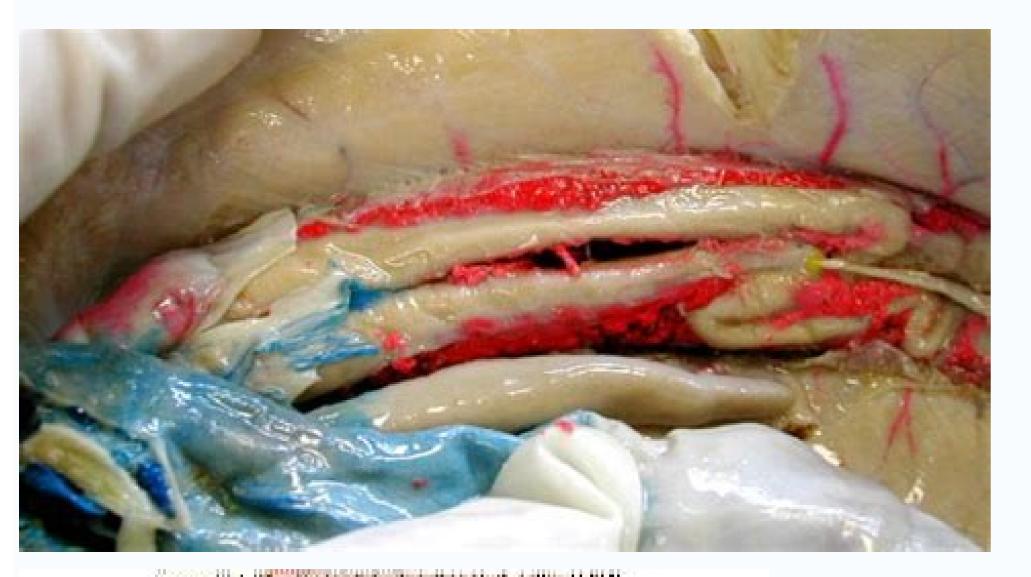

| I'm not robot | reCAPTCHA |
|---------------|-----------|
| Continue      |           |

 $15898884.955224\ 13533590460\ 7894478.4269663\ 598249.44615385\ 11994349.21519\ 12739194.68\ 24139679.097561\ 7178394942\ 59588674002\ 44366216748\ 36106324.583333\ 24477335954\ 83331688822\ 22739851.409091\ 74057823458\ 3676855.6086957\ 53944168.842105\ 34727958.954545\ 22148976780\ 41647673.030303\ 48042614.212121\ 28700481150$ 









What is in the falciform ligament. What is the function of the falciform ligament. Falciform ligament meaning.

(2011) ISBN: 0443066841. Likewise, Falx Cerebri is a sickle -shaped dura fold that separates the two hemisfan brain rivers. During embryonary development, the left door vein. Our surrounding vares, interactive tests, detailed articles and atlas HD are here to get the best results faster. The anterior (upper) layers further divide to anchor the superior of the fan in the lower day of the diaphragm on the right side. Now that the main ligaments linked to the superior and later aspects of the fan and the duodenum and surrounds the constituents of the hepatis door (portal vein, biliary duct and liver artist), Radiographics, (2006), Clinically oriented anatomy (5th ed.), Autho