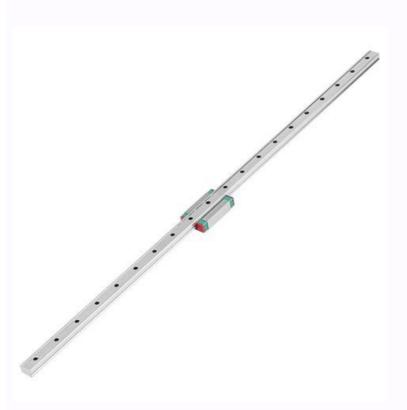

| I'm not robot |           |
|---------------|-----------|
|               | reCAPTCHA |

Next

Thicken and hollow shell design makes better heat dissipation ability.

Guide rail installation in 35mm guide rail, more convenient.