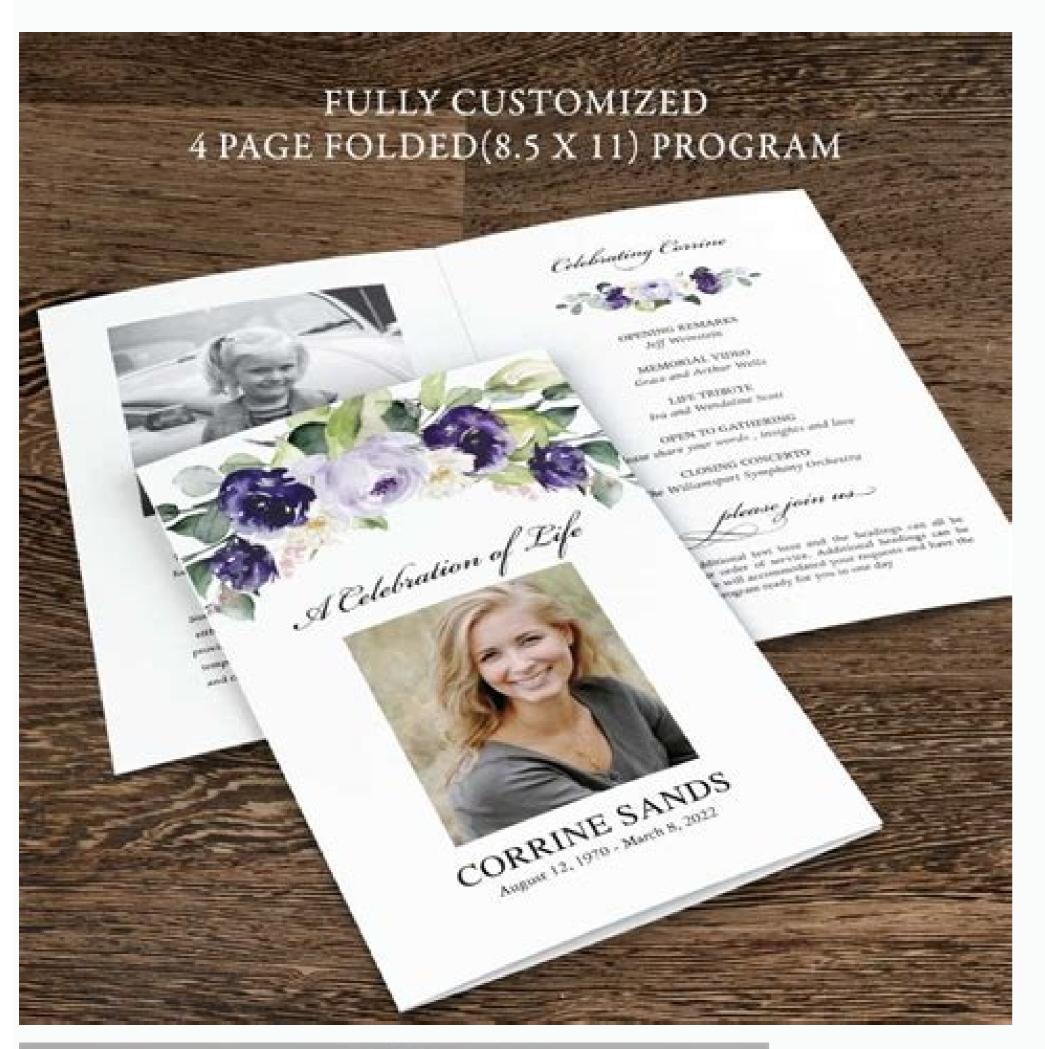

MUSIC

REFLECTION- (Minute's Silence while family remember deceased)

funeral or memorial service, it might prove easier to first select the form of final body disposition you desire. If you've formally prearranged your funeral or memorial service with a provider, then you should keep those documents with your other important papers at home—and let your loved ones know of their existence and their location—so they have timely access to them when necessary. For example, you can arrange a "traditional" funeral service that includes a wake/visitation beforehand with the embalmed body in an open casket even if you desire cremation of the deceased as the form of final disposition. Likewise, some families choose to cremate the unembalmed deceased without a service beforehand but hold a memorial service afterward with or without the inurned remains present. Traditional Burial Whether below ground in a cemetery plot/gravesite, or above ground in a mausoleum or sepulcher (sometimes referred to as "entombment"), traditional burial generally involves purchasing: A casketA cemetery plot or mausoleum spaceA grave liner or burial vaultA headstone, grave marker, monument or plague Natural or "Green" Burial A growing number of traditional-burial cemeteries and sites specifically created for this form of final disposition now offer natural or "green burial" opportunities. People enter into these "preneed" arrangements for many reasons, including removing the burden of making difficult decisions once death occurs, to prevent financial hardship on survivors, or to spend down their assets in order to qualify for certain federal benefits. Examples of worthy causes or organizations you might select include: The hospice that cared for your loved oneA cause seeking to find a cure for the illness or disease that caused your loved one's death, such as cancer, heart disease, Alzheimer's, etc. A charity, organization or business representing a cause or purpose reflecting a personal passion or belief of the deceased, or one which he or she supported The next step is to research your service and provider options. A personalized funeral or memorial service reflects the unique life and personality of the deceased individual, as viewed by the deceased and/or his or her surviving loved ones, and regardless of the form such services take. For example, if you desire a secular funeral or memorial service, you might want to have a funeral celebrant, which some funeral homes now have on staff. Your chosen provider can help you: Arrange the funeral, memorial, and/or interment services, and other professional feesHelp you create an obituary or death noticeObtain official death certificates You should also discuss with your provider any religious or cultural preferences that you would like honored. The Order of Service booklet (very similar to the Funeral Program or Memorial Service. The family of the bereaved usually prepares the information for the order of service outline. The family may work with the funeral home, church or celebrant to design the order of service template that can also serve as a keepsake and a memorial service outline. The cover will sometimes have a photo of the deceased, and sometimes the cover contains a caption such as "In Loving Memory" or "Celebration of Life" Funeral Order of Service Outline: Music, Song or Hymn is sung or a verse or poem is recited (The verse, funeral poem, or song is usually listed in the booklet) Funeral Readings Memories of the Deceased, Eulogy, Tribute Music Poem or Reading Prayers Hymn or Music (lyrics listed in Order of Service) Committal and Blessing Closing Music Back Cover of Order of Service The back Cover usually contains expressions of thanks from the family, and the place where the repass or reception. Also, if you have any special donation requests, you can include them. Funeral Order of Service Templates can be a very important part of your service, and treasure forever. For more information, check out our articles on Funeral Order of Service Examples, and How to Write an Order of Service. If death has already occurred, you can contact a local funeral home, cremation), arranging a funeral or memorial service is often an emotional, and sometimes exhausting, process. This makes it easier to compare prices and service/merchandise options available locally. The Federal Trade Commission requires providers to give customers accurate and itemized price information and disclosures about other services, whether the customers accurate and itemized price information and disclosures about other services, whether the customers accurate and itemized price information and disclosures about other services, whether the customers accurate and itemized price information and disclosures about other services. occurred, you have several basic rights under the FTC "Funeral Rule" that you should also review and understand. The costs will vary depending upon the form of final disposition and the type of funeral or memorial service you desire but you should consider how you will pay for these services. Alkaline Hydrolysis This form of final disposition is relatively new and might not yet be available in your area. In the past few decades, funeral services have grown increasingly personalized, although many people still think of the "traditional funeral" as the norm. As noted above, burial and cremation are merely forms of final body disposition, and neither requires nor precludes funeral services with the body present. To personalize the service, you should also consider the following, as applicable: Officiant(s) who will lead the service, such as a clergy member, celebrant, funeral director, etc. If you're planning a funeral or memorial service in advance, you should research your product and service options of various funeral homes, cremation providers, and/or cemeteries in your area. The alkaline hydrolysis process, sometimes called "flameless cremation," uses pressure and relatively low heat (versus cremation) to reduce a body to an inert liquid and skeletal bone fragments. Still others opt for a private funeral and interment for immediate family, then a memorial service later for others. Many families these days prefer to plan a funeral or memorial service focused on remembering the deceased as he or she was in life, a service focused on the deceased on the d Templates Funerals and memorial services provide an opportunity for family members, friends, and others who cared about the deceased to honor and remember the person who died while offering comfort and support to those closest to them, and to each other. This article offers an overview of the steps you should follow to plan a funeral or memorial service, whether for yourself or for a loved one. Most businesses provide convenient product and service in a public or private location. Many people mistakenly assume that a funeral and cemetery burial are the same thing, or that choosing cremation means you can't also hold a funeral service with the deceased's embalmed body present beforehand. Also see: Order of Service Example Sample Funeral Program The Order of Service Example Funeral Program The Order of Service Example Funeral Program The Order of Service Example Sample Funeral Program The Order of Service Example Funeral Program The Order of Service Example Funeral Program The Order service. Your decisions will be shaped by your life experiences, relationship to the deceased, what the deceased wanted, what you desire for yourself after you die, what you can afford, and myriad other factors. Readings, such as poems, prayers, religious or secular passages, etc., and who will deliver them Eulogist(s), who will write and deliver a eulogy about the deceased Music, whether contemporary, religious hymns, or both, and whether they're live or recorded Food/beverages, whether professionally catered, provided "potluck" by attendees, or arranged by the funeral, or making a recording of the service available later Personal touches, such as a memory board, memorial video, personal memorabilia, etc. There are many payment options available today, such as: Personal savingsInsuranceFinancing, often through your funeral providerCredit cardsTotten trust/Payable-on-Death (POD) account at a financial institution, which specifically sets aside funds for final expenses that pass to a designated beneficiary and avoid probate In addition, it is possible to formally arrange your services in advance with a provider and then pay in advance, whether all at once or through installments. Another important decision you will need to make concerns the physical presence of the deceased. For the past several decades, however, families have also used the phrase "In lieu of flowers..." in death notices and obituaries to suggest their preference for funeral memorial donations instead of, or in addition to, flowers. Many funeral memorial donations instead of, or in addition to, flowers..." rites and customs. Traditionally, people send funeral flowers or sympathy flowers as a sign of support and to express their condolences. Ideally, you should provide a written record rather than relying upon a family member's memory or keeping your plans on your computer, but even a single verbal conversation with your spouse or partner, child, sibling, or parent can prove better than nothing. Thus, you should decide if attendees may send flowers, if you'd rather they donate to a chosen charitable organization or cause in memory of the deceased, or if either form of expression is appropriate. If you keep your legal documents in a safe, or offsite in a safety-deposit box, then you should ensure that your loved one(s) also know the safe's combination or can access the key. Cremation The cremation process uses heat/flame to reduce a body to bone fragments or "ashes." These cremated remains offer survivors various options afterward, such as keeping or scattering the remains, burial below ground in an urn, placing the inurned cremated remains in a columbarium, etc. Peter Dazeley / Photographer's Choice / Getty Images Planning a funeral or memorial service is a highly personal process. Whether requested in the death notice or obituary, social media or by word of mouth, you should clearly communicate how/where to send donations. Finally, if you're planning your own funeral or memorial service in advance, you should inform your family about your end-of-life wishes to make sure they know what you want. Therefore, you should imagine and plan the funeral or memorial service that you and/or the person who died consider the most meaningful way to say goodbye—something that: Captures the unique qualities of the