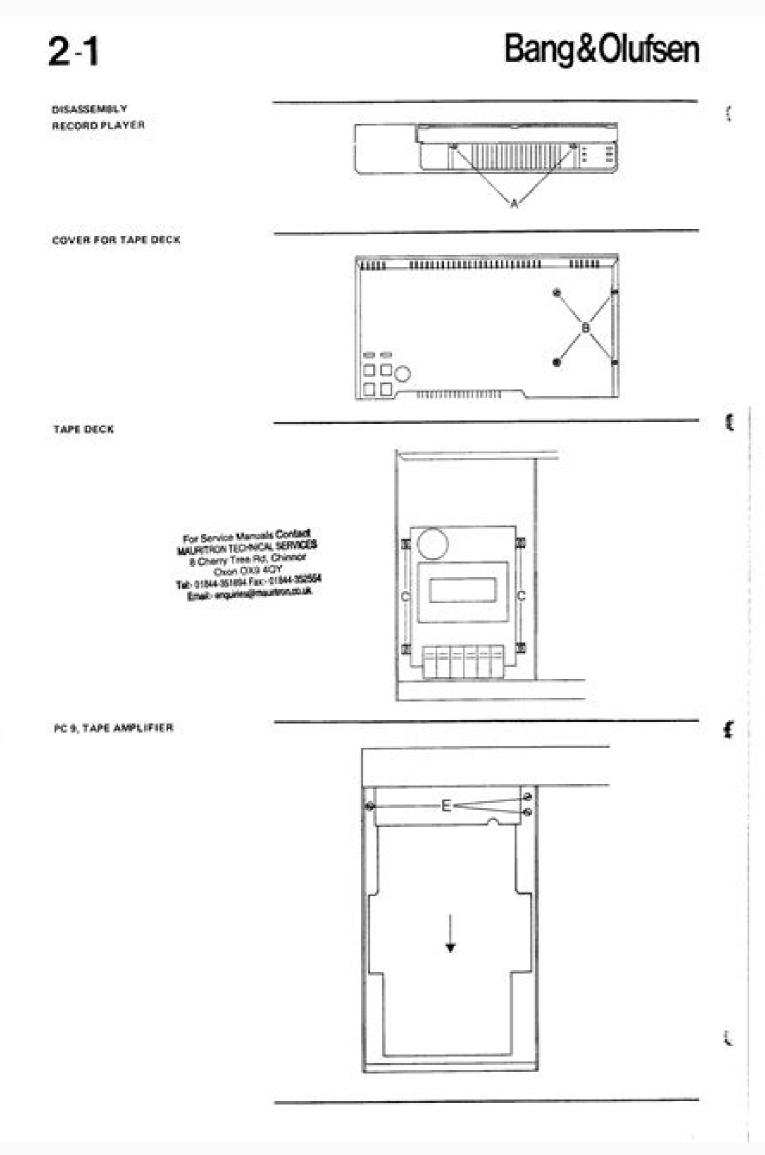

| I'm not robot | reCAPTCHA |
|---------------|-----------|
| Next          | -         |







Bang&Olufsen

Beomaster 8000 Type 1901, 1903, 1905, 1907

Beolab Terminal







CAT machine, according to Service Manual Pro. Customer service at your organization can include: Phone calls Emails In-person visits Social media Online chat There are many ways for your customers to speak with your employees.

include: Product functionality Affordable price Easy user experience Functional design Business reliability Range of options Outline for your employees the top three to five needs your customers, as this will enable your employees to better cater to them. On the other hand, a frustrated customer can deter others from purchasing from your business. Ask them in your monthly meetings about how the customer service manual is working out. You may need to hire additional phone operators