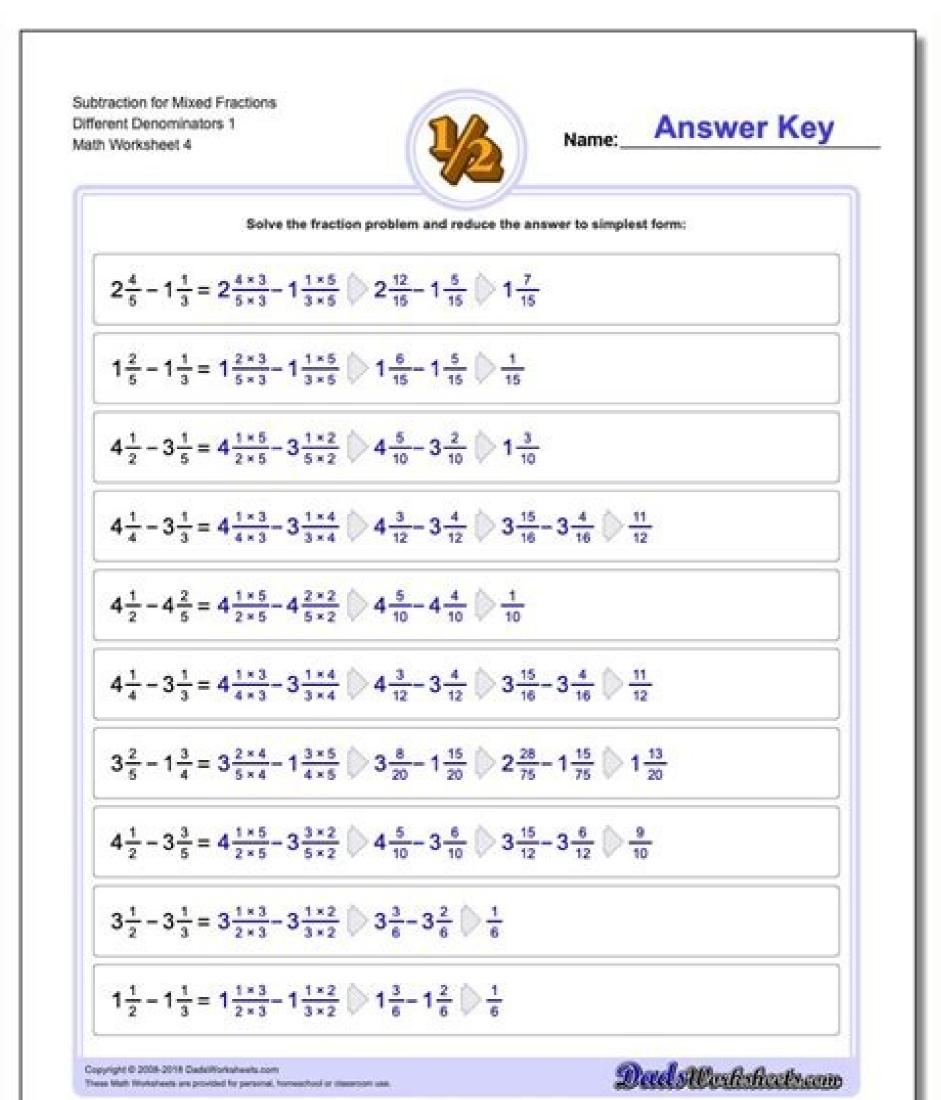

## Subtracting Fractions | Worksheet 1

Simplify your answers as far as possible.

1) 
$$\frac{3}{8} - \frac{1}{4} =$$

11) 
$$\frac{5}{12} - \frac{1}{3} =$$

**∠** 1)  $\frac{1}{8}$ 

2) 
$$\frac{3}{4} - \frac{1}{2} =$$

12) 
$$\frac{7}{12} - \frac{1}{6} =$$

3) 
$$\frac{5}{6} - \frac{2}{3} =$$

13) 
$$\frac{1}{4} - \frac{1}{6}$$

4) 
$$\frac{1}{2} - \frac{1}{10} =$$

14) 
$$\frac{9}{40} - \frac{1}{8} =$$

5) 
$$\frac{7}{8} - \frac{1}{2} =$$

15) 
$$\frac{5}{18} - \frac{1}{6} =$$

6) 
$$\frac{3}{4} - \frac{2}{3} =$$

16) 
$$\frac{13}{42} - \frac{1}{7} =$$

7) 
$$\frac{7}{8} - \frac{1}{4}$$

17) 
$$\frac{11}{30} - \frac{1}{5} =$$

8) 
$$\frac{7}{12} - \frac{1}{2} =$$

18) 
$$\frac{23}{30} - \frac{1}{10} =$$

9) 
$$\frac{2}{3} - \frac{5}{12} =$$

19) 
$$\frac{11}{28} - \frac{1}{7} =$$

10) 
$$\frac{3}{10} - \frac{1}{5} =$$

20) 
$$\frac{4}{9} - \frac{1}{3}$$